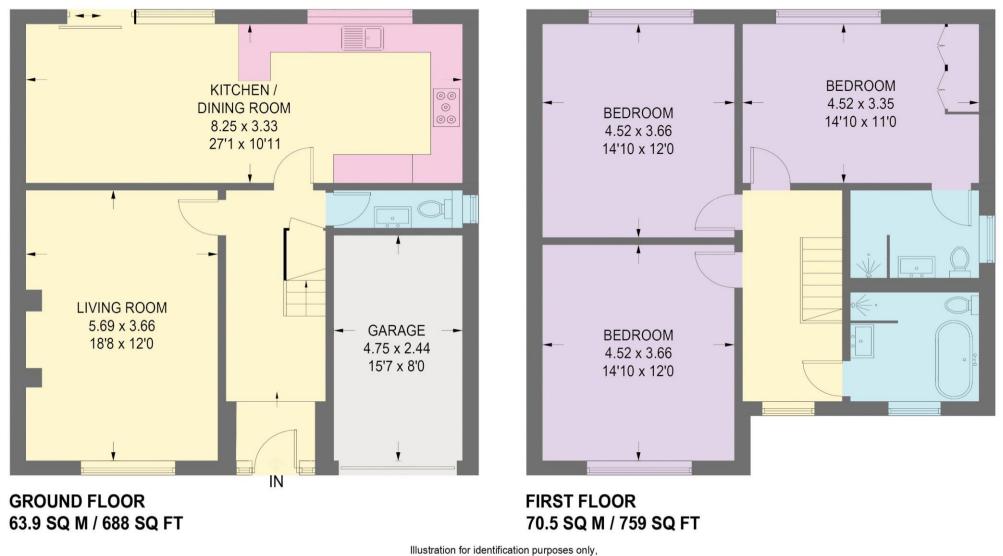

## **1 WINCHESTER ROAD**

APPROXIMATE GROSS INTERNAL AREA = 134.7 SQ M / 1447 SQ FT GARAGE = 11.6 SQ M / 125 SQ FT TOTAL = 146.3 SQ M / 1572 SQ FT

measurements are approximate, not to scale.

IMPORTANT: we would like to inform prospective purchasers that these sales particulars have been prepared as a general guide only. A detailed survey has not been carried out, nor the services, appliances and fittings tested. Room sizes should not be relied upon for furnishing purposes and are approximate. If floor plans are included, they are for guidance only and illustration purposes only and may not be to scale. If there are any important matters likely to affect your decision to buy, please contact us before viewing the property.