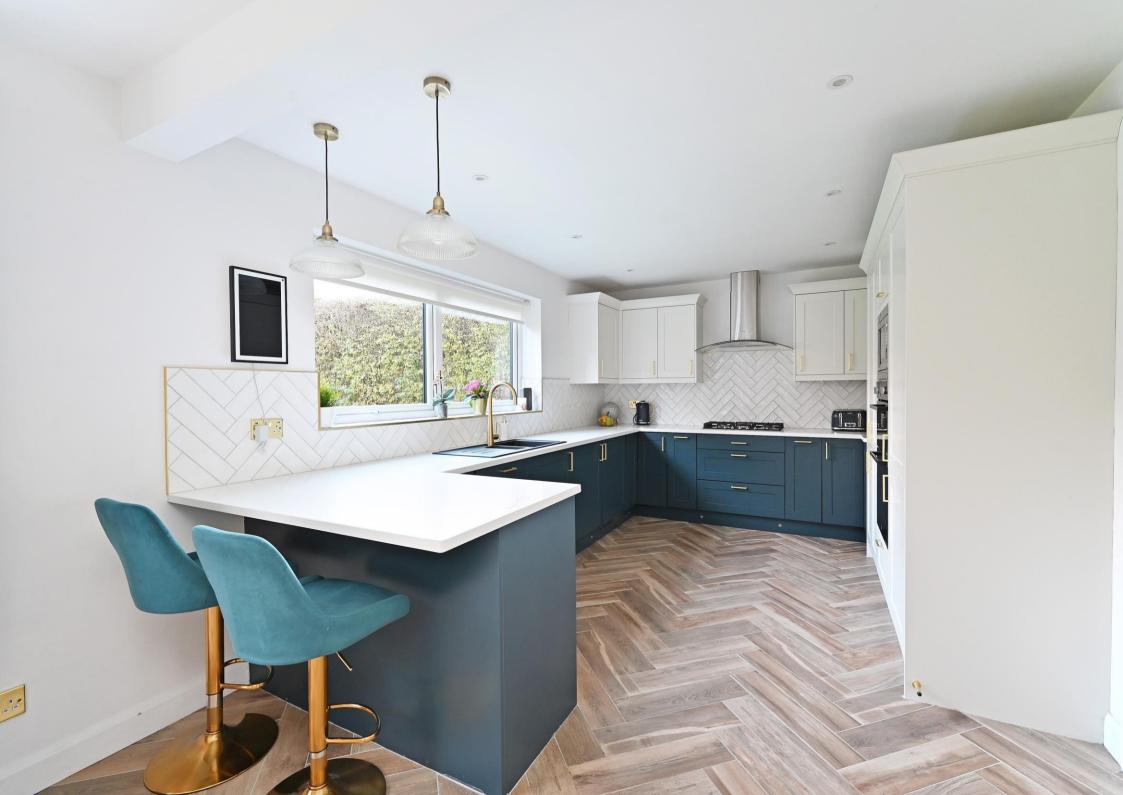

## Guide Price £575,000 - £600,000

A stunning 3 double bedroom and 2 bathroom detached family home located on an enviable corner location in Fulwood. Fully refurbished in recent years to a high standard, having previously been a 4 bedroom property, so with larger space, offering stylish accommodation over two floors with a beautiful open plan kitchen, a fabulous Yorkshire Tile company family bathroom and en-suite to the main bedroom, along with in-trend decor and flooring, and made to measure blinds. Benefits from gas central heating and double-glazing. Freehold. Composite front door opens into a light and airy hallway complemented by a decorative tiled floor and neutral walls, creating a great first impression, There is under-stairs storage and a individually styled WC. A pleasant front facing lounge is decorated in pastel tones featuring a fire inset and wooden mantle. Overlooking the rear garden is a fabulous open plan kitchen filled with natural light and sliding patio doors creating a seamless link to the garden. The kitchen is fitted with modern contrasting shaker style units, finished with a sleek quartz worktop and complemented by herringbone style tiled floor. Integrated appliances include a double oven, microwave, washing machine, fridge freezer, tumble dryer, dishwasher, and a 5-ring gas hob. A useful pantry cupboard completes the ground floor accommodation. The first floor comprises of 3 generously proportioned double bedrooms. The property previously had four bedrooms and the space has been skillfully designed to create three larger rooms, with the main bedroom having the benefit of an impressive en-suite shower room designed with stylish Yorkshire Tiles. Externally, the property benefits a corner location and wrap around garden with hardstanding driveway leading to the integral garage. Winchester Road is ideally placed for a range of local amenities including catchment for reputable local schools, excellent transport links to the hospitals, universities and city centre and is in close proximity to local parks, shops and the Peak Di

- Stunning Detached Family Home
- 3 Spacious Bedrooms & 2 Bathrooms
- Fully Renovated & Stylishly Presented
- Beautiful Family Bathroom & Ensuite
- Popular Open-Plan Kitchen with Appliances

- Catchment Area for Reputable Schools
- Driveway & Integral Garage
- Enclosed Rear Garden
- Freehold
- Council tax band E, EPC Rating D